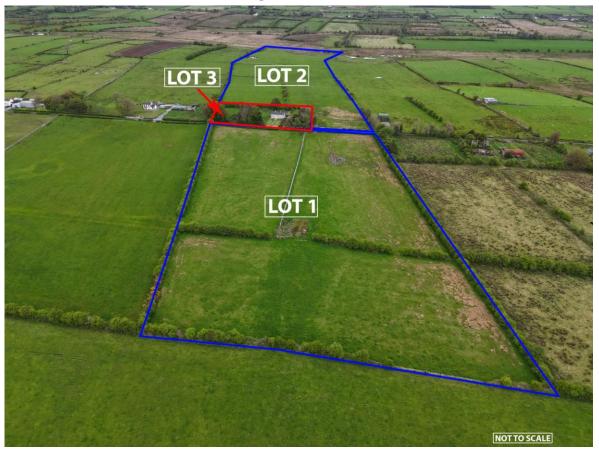

Lot 1 - c. 9.65 Acres of excellent quality lands with unrivalled views of surrounding countryside

**Lot 2** - c. 19.75 Acres of excellent quality lands

**Lot 3** - Three Bedroom Residence & Outbuildings on c. 1.50 Acres (Individual sale brochure available from Office)

Lot 4 - Three Bedroom Residence & Outbuildings on c. 21.25 Acres (Lots 2 & 3 combined)

Lot 5 - c. 29.40 Acres of excellent quality lands (Lots 1 & 2 combined)

Lot 6 - Entire Property. Three Bedroom Residence & Outbuildings on c. 30.90 Acres (Lots 1,2 & 3)

Email: info@connaughtonauctioneers.ie

**Lot 1 – c. 9.65 Acres** 

**Lot 2 – c. 19.75 Acres** 

<u>Lot 3 – Residence & Outbuildings on c. 1.50 Acres</u>

Lot 4 – Residence & Outbuildings on c. 21.25 Acres (Lots 2 & 3 combined)

<u>Lot 6 – Entire Property</u> Residence & Outbuildings on c. 30.90 Acres (Lots 1, 2 & 3)

Office: Main Street, Athleague, Co. Roscommon. F42 TW70 Tel: 090-6663700