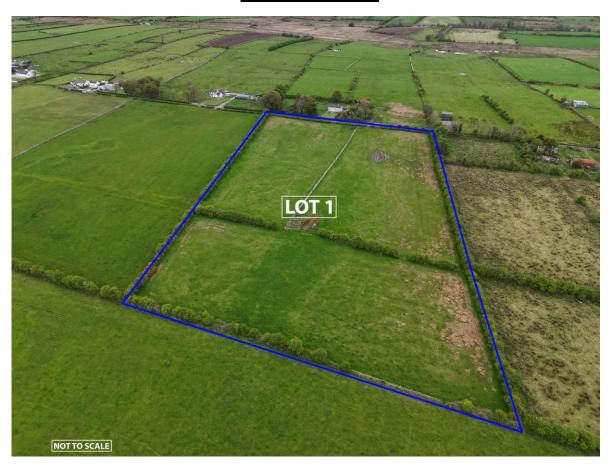

Lot 1 - c. 9.65 Acres of excellent quality lands with unrivalled views of surrounding countryside

**Lot 2** - c. 19.75 Acres of excellent quality lands

**Lot 3** - Three Bedroom Residence & Outbuildings on c. 1.50 Acres (Individual sale brochure available from Office)

Email: info@connaughtonauctioneers.ie

**Lot 1 – c. 9.65 Acres** 

**Lot 2 – c. 19.75 Acres** 

<u>Lot 3 – Residence & Outbuildings on c. 1.50 Acres</u>

Lot 4 – Residence & Outbuildings on c. 21.25 Acres (Lots 2 & 3 combined)