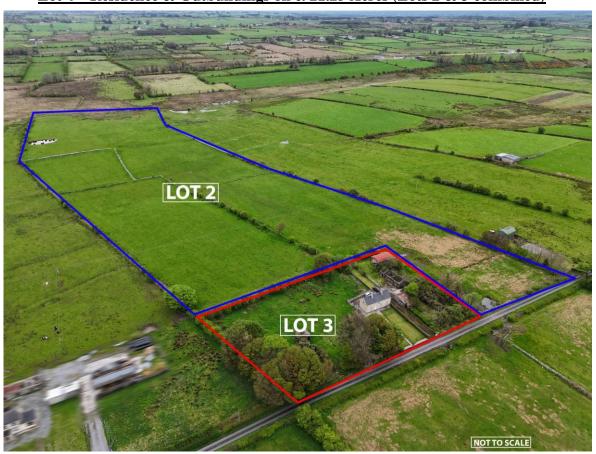

Lot 1 - c. 9.65 Acres of excellent quality lands with unrivalled views of surrounding countryside

**Lot 2** - c. 19.75 Acres of excellent quality lands

**Lot 3** - Three Bedroom Residence & Outbuildings on c. 1.50 Acres (Individual sale brochure available from Office)

Lot 4 - Three Bedroom Residence & Outbuildings on c. 21.25 Acres (Lots 2 & 3 combined)

Lot 5 - c. 29.40 Acres of excellent quality lands (Lots 1 & 2 combined)

Lot 6 - Entire Property. Three Bedroom Residence & Outbuildings on c. 30.90 Acres (Lots 1,2 & 3)

Email: info@connaughtonauctioneers.ie

**Lot 1 – c. 9.65 Acres** 

**Lot 2 – c. 19.75 Acres** 

<u>Lot 3 – Residence & Outbuildings on c. 1.50 Acres</u>

Lot 4 – Residence & Outbuildings on c. 21.25 Acres (Lots 2 & 3 combined)