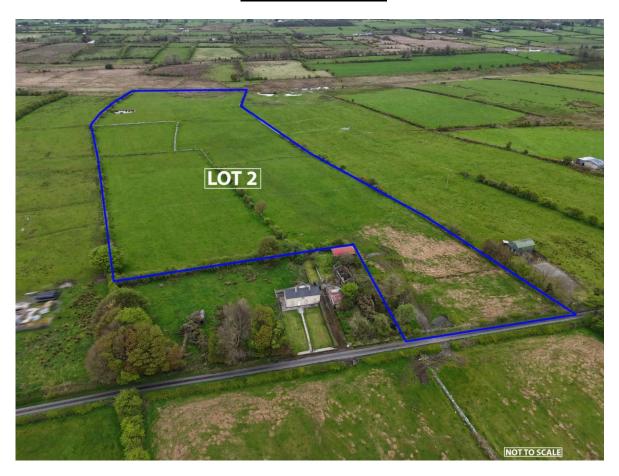

Lot 1 - c. 9.65 Acres of excellent quality lands with unrivalled views of surrounding countryside

**Lot 2** - c. 19.75 Acres of excellent quality lands

**Lot 3** - Three Bedroom Residence & Outbuildings on c. 1.50 Acres (Individual sale brochure available from Office)

Email: info@connaughtonauctioneers.ie

**Lot 1 – c. 9.65 Acres** 

**Lot 2 – c. 19.75 Acres** 

<u>Lot 3 – Residence & Outbuildings on c. 1.50 Acres</u>

Lot 4 – Residence & Outbuildings on c. 21.25 Acres (Lots 2 & 3 combined)