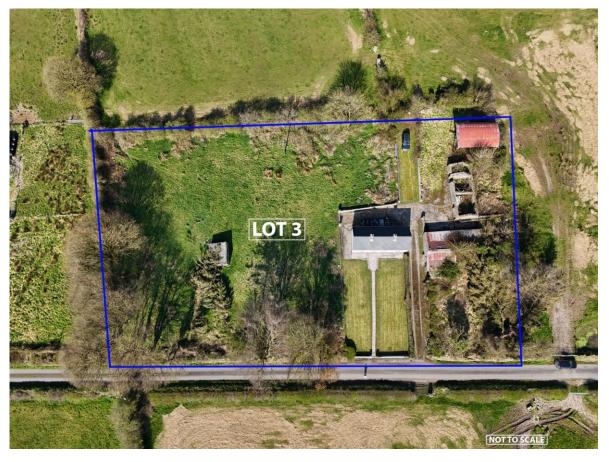

Lot 1 - c. 9.65 Acres of excellent quality lands with unrivalled views of surrounding countryside

**Lot 2** - c. 19.75 Acres of excellent quality lands

**Lot 3** - Three Bedroom Residence & Outbuildings on c. 1.50 Acres (Individual sale brochure available from Office)

Email: info@connaughtonauctioneers.ie

**Lot 1 – c. 9.65 Acres** 

**Lot 2 – c. 19.75 Acres** 

<u>Lot 3 – Residence & Outbuildings on c. 1.50 Acres</u>

Lot 4 – Residence & Outbuildings on c. 21.25 Acres (Lots 2 & 3 combined)