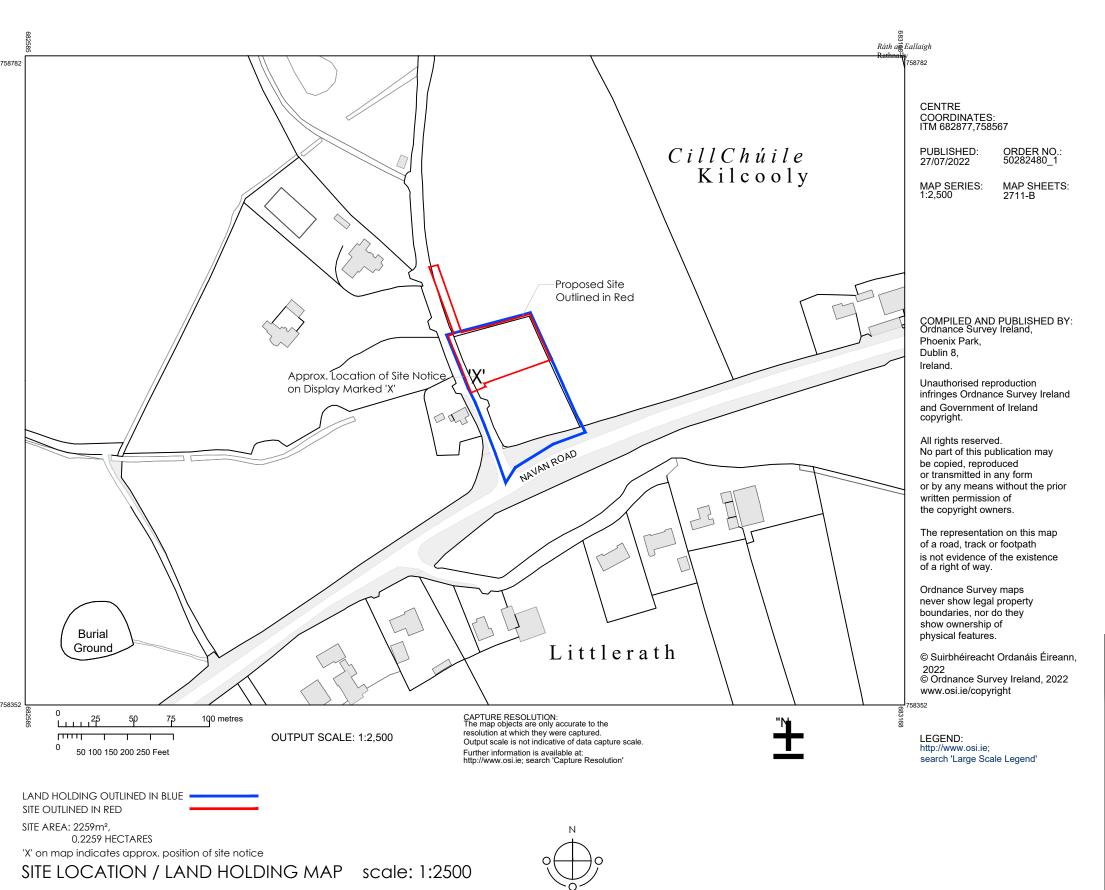

## **Project Titl**

PROPOSED DWELLING AT KILCOOLY, TRIM, CO. MEATH

## **Drawing Title**

SITE LOCATION MAP

| Drawn By | Date          | Scale         |
|----------|---------------|---------------|
| dg       | FEBRUARY 2023 | 1:2500 @ A3   |
| Revision | Drwg. Status  | Drwg. No.     |
|          | PLANNING      | 22-072-PP-100 |

SITE LOCATION MAP